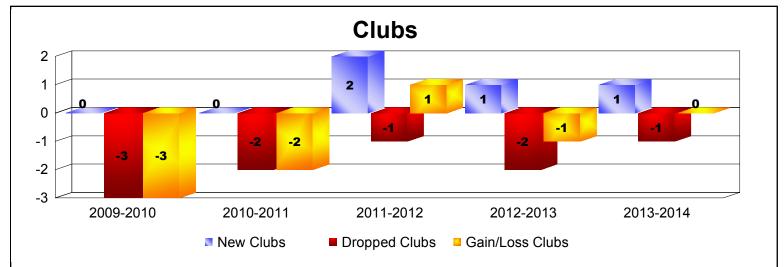

| Year      | New<br>Clubs | Dropped<br>Clubs | Gain/<br>Loss<br>Clubs | New<br>Members | Charter<br>Members | Reinstate<br>Members | Transfer<br>Members | Total<br>Member<br>Added | Total<br>Members<br>Dropped | Gain/<br>Loss<br>Members |
|-----------|--------------|------------------|------------------------|----------------|--------------------|----------------------|---------------------|--------------------------|-----------------------------|--------------------------|
| 2009-2010 | 0            | -3               | -3                     | 210            | 0                  | 6                    | 3                   | 219                      | -290                        | -71                      |
| 2010-2011 | 0            | -2               | -2                     | 232            | 0                  | 3                    | 2                   | 237                      | -217                        | 20                       |
| 2011-2012 | 2            | -1               | 1                      | 161            | 55                 | 1                    | 0                   | 217                      | -238                        | -21                      |
| 2012-2013 | 1            | -2               | -1                     | 125            | 32                 | 3                    | 8                   | 168                      | -232                        | -64                      |
| 2013-2014 | 1            | -1               | 0                      | 453            | 22                 | 5                    | 2                   | 482                      | -228                        | 254                      |
| Average   | 1            | -2               | -1                     | 236            | 22                 | 4                    | 3                   | 265                      | -241                        | 24                       |