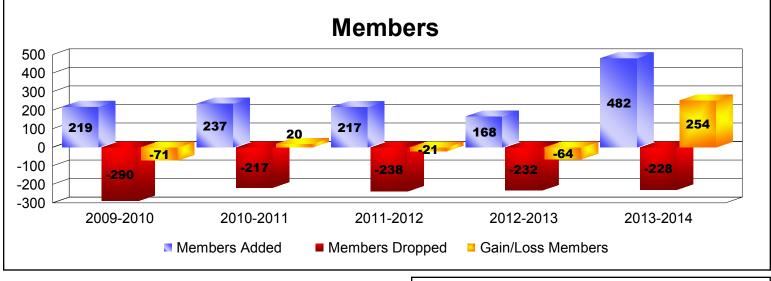

| Year      | New<br>Clubs | Dropped<br>Clubs | Gain/<br>Loss<br>Clubs | New<br>Members | Charter<br>Members | Reinstate<br>Members | Transfer<br>Members | Total<br>Member<br>Added | Total<br>Members<br>Dropped | Gain/<br>Loss<br>Members |
|-----------|--------------|------------------|------------------------|----------------|--------------------|----------------------|---------------------|--------------------------|-----------------------------|--------------------------|
| 2009-2010 | 0            | -3               | -3                     | 210            | 0                  | 6                    | 3                   | 219                      | -290                        | -71                      |
| 2010-2011 | 0            | -2               | -2                     | 232            | 0                  | 3                    | 2                   | 237                      | -217                        | 20                       |
| 2011-2012 | 2            | -1               | 1                      | 161            | 55                 | 1                    | 0                   | 217                      | -238                        | -21                      |
| 2012-2013 | 1            | -2               | -1                     | 125            | 32                 | 3                    | 8                   | 168                      | -232                        | -64                      |
| 2013-2014 | 1            | -1               | 0                      | 453            | 22                 | 5                    | 2                   | 482                      | -228                        | 254                      |
| Average   | 1            | -2               | -1                     | 236            | 22                 | 4                    | 3                   | 265                      | -241                        | 24                       |